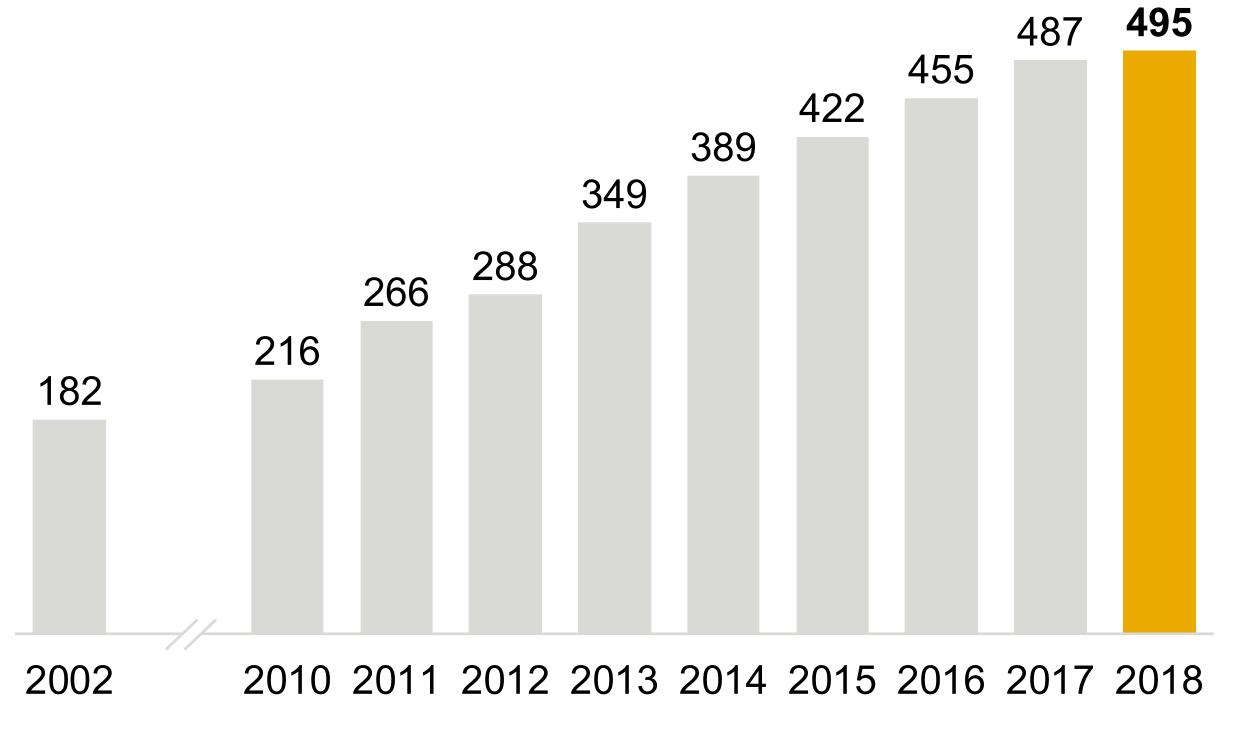

#### MORE NEW CONTENT THAN EVER BEFORE

#### Estimated Number of Original Scripted Series

(Broadcast, Cable and Online Services)

It would take over a year to watch all original scripted content produced in 2018

Sources: Estimated Number of Scripted Series: FX Networks Research. 12/13/18. Dollars Spent on Programming: SNL Kagan OTT Provider Profiles combined with TV Network Analysis Tool.