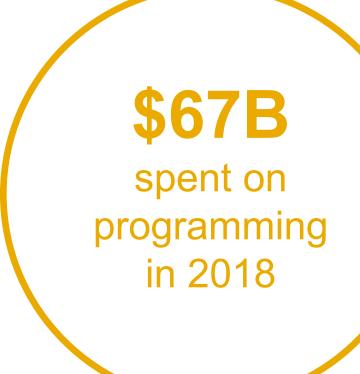

#### Estimated Number of Original Scripted Series

(Broadcast, Cable and Online Services)

It would take over a year to watch all original scripted content produced in 2018

Sources: Estimated Number of Scripted Series: FX Networks Research. 12/13/18. Dollars Spent on Programming: SNL Kagan OTT Provider Profiles combined with TV Network Analysis Tool.