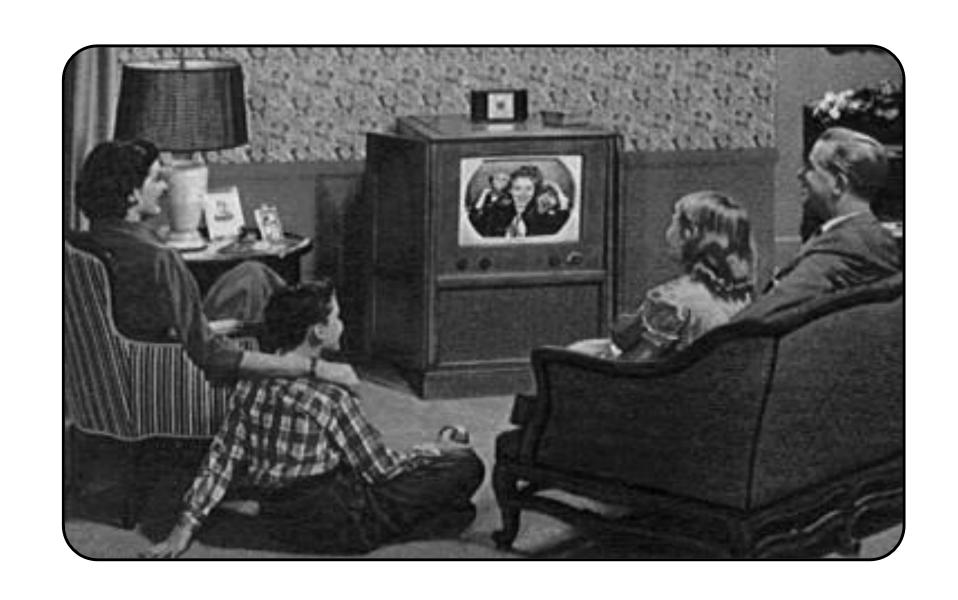

# 1950's Family Household Dynamic.... Do You Remember?

The traditional family of four came together to watch 1 network, on 1 TV

Morning

Daytime

Access

Prime Time

# TV Buying was all about the ratings

In the 1950's Advertising was easy. All you needed to buy was I Love Lucy and you would reach 67% of the viewers! Times Have Changed.

Top TV Series of Each Decade / Ratings